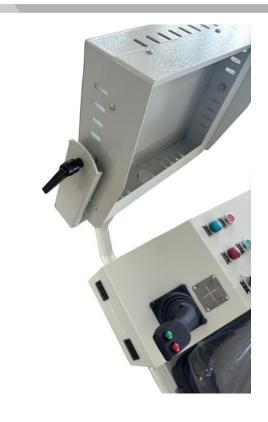

#### control box:

The control box is made of steel plate, and has a hinged cover with locking function(standard), which makes it easy to check and maintain. The layout of joystick, indicator and control is configured according to client's specification.

### **PRODUCT CONFIGURATIONS**

<sup>\*</sup> Joystick/push buttons/switches can be added per requirements.