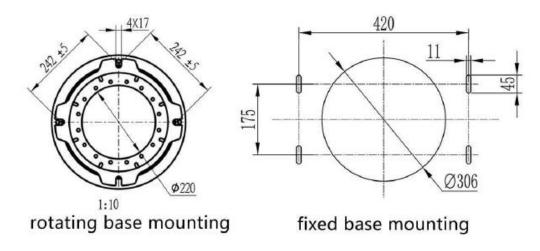

# MKF-CZT01

MATE Crane Driver's Seat



### **DESCRIPTION**

ELMKF-CZT01 crane console mainly applies to control circuits of AC 50Hz(60Hz)rated voltage up to 380V(440V). It is used to control the start, speed-regulation, communication and brake of motors contained in crane machinery and similar electric control devices.

#### control box:

The control box is made of steel plate, and has a hinged cover with locking function(standard), which makes it easy to check and maintain. The layout of joystick, indicator and control is configured according to client's specification.

# **INSTALLATION SIZE**





# **TECHNICAL DRAWINGS**





### **PRODUCT CONFIGURATIONS**



<sup>\*</sup> Joystick/push buttons/switches can be added per requirements.