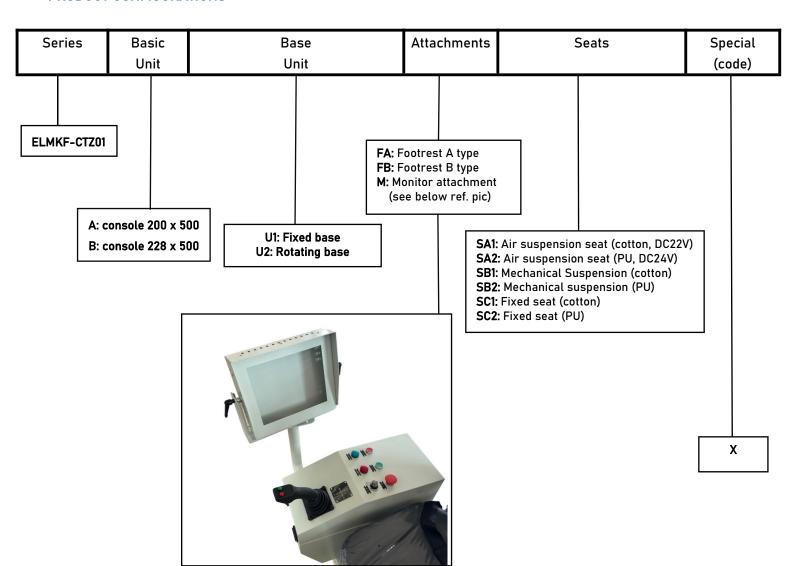

### **PRODUCT CONFIGURATIONS**

<sup>\*</sup> Joystick/push buttons/switches can be added per requirements.