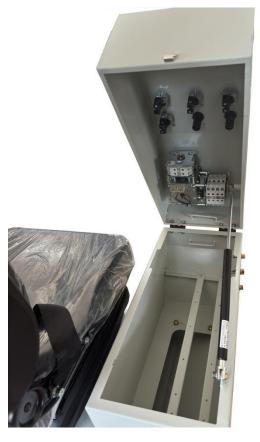

#### control box:

The control box is made of steel plate, and has a hinged cover with locking function(standard), which makes it easy to check and maintain. The layout of joystick, indicator and control is configured according to client's specification.