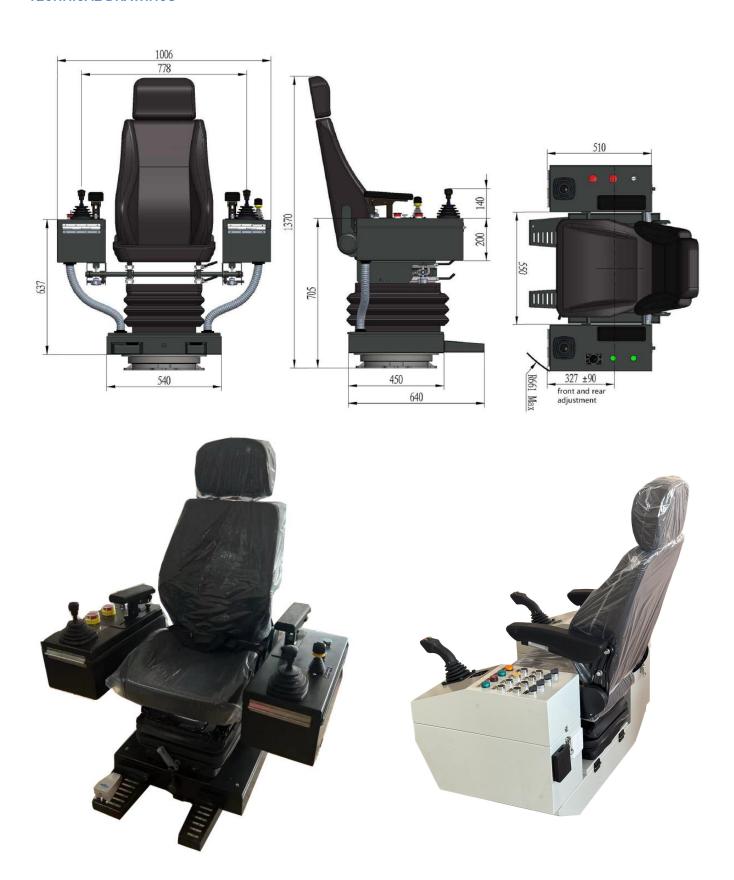

# MKF-CZT01

MATE Crane Driver's Seat



### **DESCRIPTION**

ELMKF-CZT01 crane console mainly applies to control circuits of AC 50Hz(60Hz)rated voltage up to 380V(440V). It is used to control the start, speed-regulation, communication and brake of motors contained in crane machinery and similar electric control devices.

#### control box:

The control box is made of steel plate, and has a hinged cover with locking function(standard), which makes it easy to check and maintain. The layout of joystick, indicator and control is configured according to client's specification.

# **INSTALLATION SIZE**





# **TECHNICAL DRAWINGS**





### **PRODUCT CONFIGURATIONS**



<sup>\*</sup> Joystick/push buttons/switches can be added per requirements.