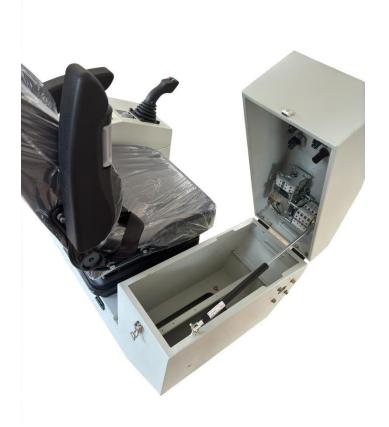

#### control box:

The control box is made of steel plate, and has a hinged cover with locking function(standard), which makes it easy to check and maintain. The layout of joystick, indicator and control is configured according to client's specification.