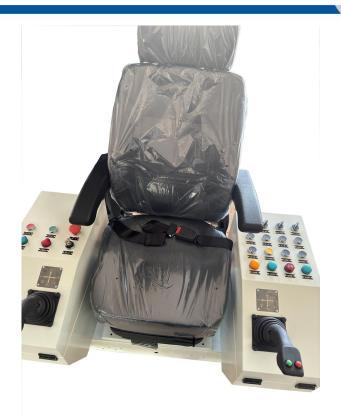

# MKF-CZT01

MATE Crane Driver's Seat

### **DESCRIPTION**

ELMKF-CZT01 crane console mainly applies to control circuits of AC 50Hz(60Hz)rated voltage up to 380V(440V). It is used to control the start, speed-regulation, communication and brake of motors contained in crane machinery and similar electric control devices.

#### control box:

The control box is made of steel plate, and has a hinged cover with locking function(standard), which makes it easy to check and maintain. The layout of joystick, indicator and control is configured according to client's specification.

### **PRODUCT CONFIGURATIONS**

<sup>\*</sup> Joystick/push buttons/switches can be added per requirements.