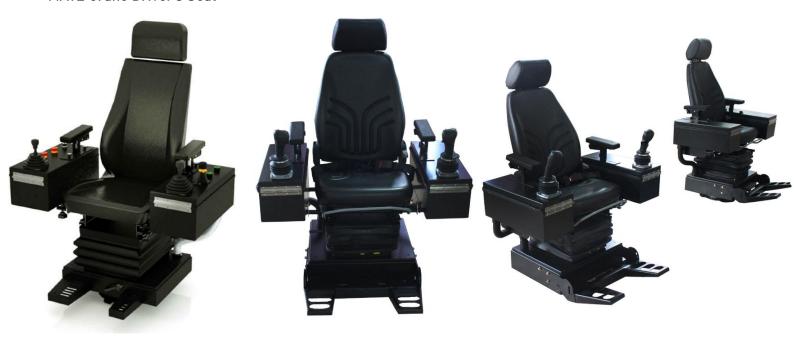

# MKF-CZT01

MATE Crane Driver's Seat

### **DESCRIPTION**

ELMKF-CZT01 crane console mainly applies to control circuits of AC 50Hz(60Hz)rated voltage up to 380V(440V). It is used to control the start, speed-regulation, communication and brake of motors contained in crane machinery and similar electric control devices.

#### control box:

The control box is made of steel plate, and has a hinged cover with locking function(standard), which makes it easy to check and maintain. The layout of joystick, indicator and control is configured according to client's specification.