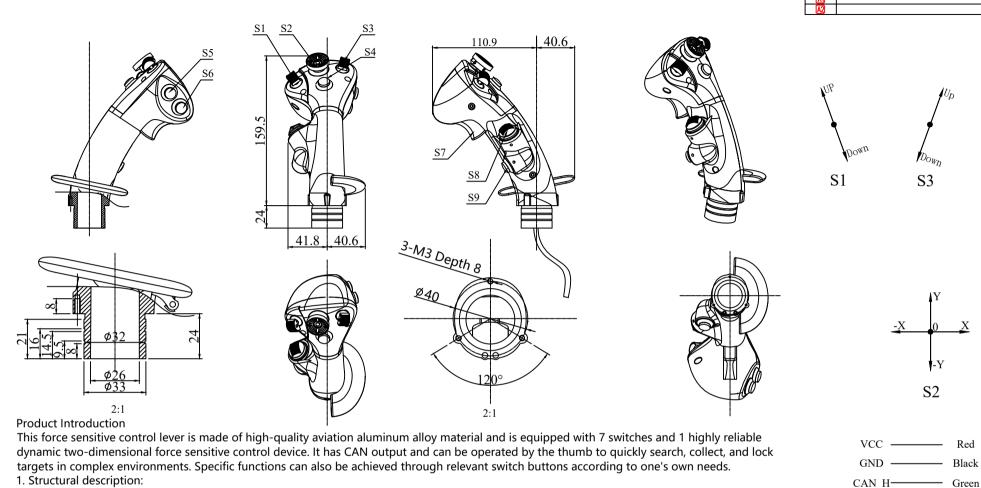

1.1 S1 and S3: Three speed self resetting toggle switch with black operating cap;

1.2 S2: F-55N force sensitive sensor, black operating cap, operating force: 0-13N;

1.3 S4, S5, S6, S9: Self reset button switch, normally open, black operating cap;

1.4 S7: Red self resetting buckle switch;

1.5 S8: Three speed self resetting toggle switch, black operating cap;

1.6 External dimensions are shown in the figure on the right; Unit: millimeters;

1.7 Main component materials: aluminum alloy, surface spray coating, black matte;

1.8 Mass: 0.5KG;

1.9 Mechanical life: 1 million times;

2. Electrical specifications:

2.1. Electrical parameters:

Input voltage: +5VDC (anti reverse connection, anti surge);

Output: CAN (protocol attached separately);

2.2 Wiring Definition: As shown in the figure on the right;

3. Environmental parameters:

3.1 Working temperature: -40 °C to+70 °C;

3.2 Storage temperature: -45 °C to+75 °C;

3.3 Protection level: IP65;