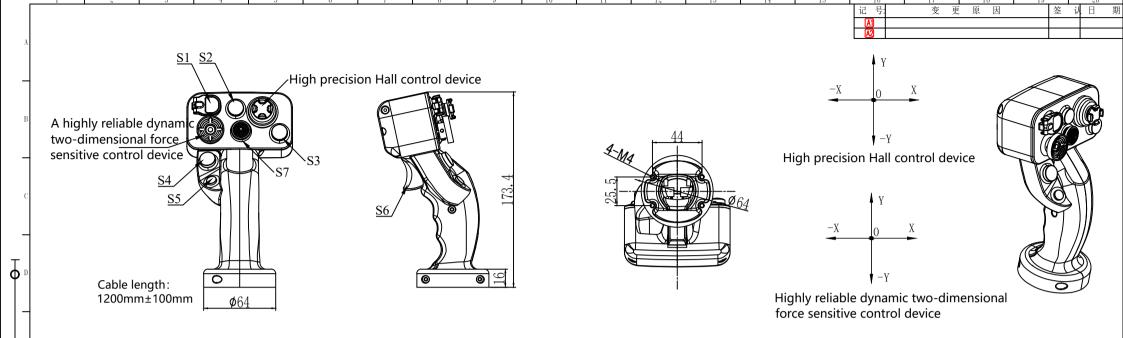

## **Product Introduction**

This industrial control lever is made of high-quality aluminum alloy material, equipped with 6 self resetting switches, 1 four-way switch, 1 highly reliable dynamic two-dimensional force sensitive control device, 1 high-precision Hall joystick, USB2.0 output, operated by the thumb, to achieve specific functions according to one's own needs through relevant switch buttons. Suitable for industry applications with certain requirements for product handling experience, performance, and functionality.

- 1. Mechanical specifications
- 1.1 High precision Hall control device: black, rotating in any direction
- 18 ° ± 1 °, spring self resetting,

Handle operating force: 0-3N, maximum operating force: 40N;

1.2 High precision and high reliability dynamic two-dimensional force sensitive sensors,

Black operating cap, operating force: 0-13.3N,

Maximum operating force: 111N;

- 1.3 S1: Self reset button switch, red, normally open (with red protective cap);
- 1.4 S2 to S3: Self reset button switch, black, normally open;
- 1.5 S4: Self reset button switch, gray, normally open;
- 1.6 S5: Self reset button switch, red, normally open;
- 1.7 S6: Self resetting trigger switch, red, normally open;
- 1.8 S7: Four way switch, self resetting, normally open;
- 1.9 Main component materials: Handle: Aluminum alloy (baked black paint);
- 1.10 Mechanical life: 500000 times;
- 2. Electrical specifications
- 2.1 Input voltage: Power supply voltage:+5VDC, Current: ≤ 50mA;
- 2.2 Signal output: USB 2.0;
- 3. Environmental parameters:
- 3.1 Working temperature: -40 °C to+70 °C;
- 3.2 Storage temperature: -45 °C to+75 °C;