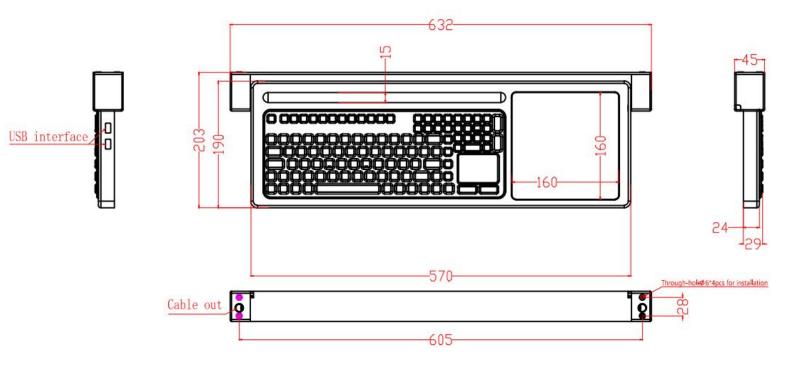

## **MECHANICAL DRAWING**

## **SPECIFICATION**

| Number of keys for keyboard | 110                                                             |
|-----------------------------|-----------------------------------------------------------------|
| Key Switch                  | Carbon switch technology                                        |
| Switching cycles            | 2 million actuation                                             |
| Material                    | Silicone rubber                                                 |
| Touchpad                    | Capacitive type, X/Y resolution: >1,000 dots/inch (40 dots /mm) |
| Interface                   | USB                                                             |
| EMC Standard                | EN-60601-1-2                                                    |
| Temperature Range           | Operating: -20°C to +60°C, Storage: -30°C to +70°C              |
| Compatibility               | All Windows, Linux, Mac                                         |
| Warranty                    | 1 year                                                          |
| Certification               | CE/FCC/ RoHS/IP68                                               |
| Dimensions                  | 632X203X45 mm (L * W * H)                                       |
| Weight                      | 2.5kg                                                           |