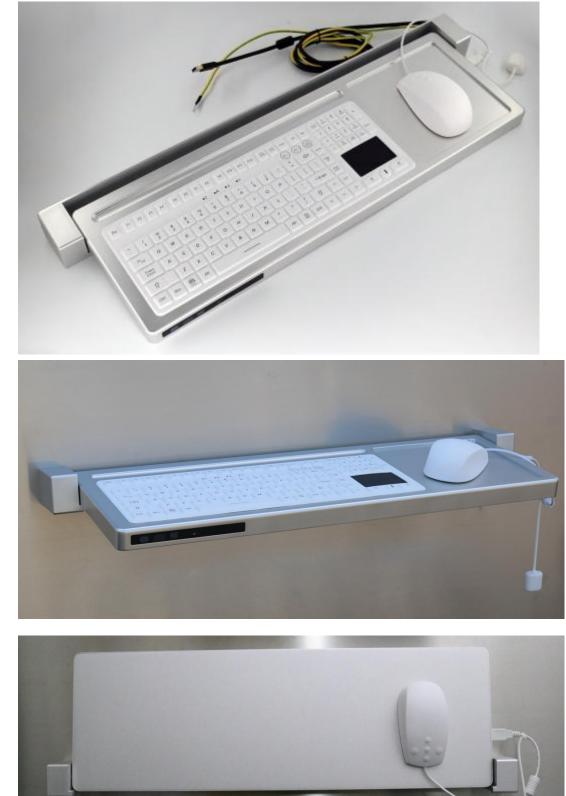

## **MKG-08**

Mate Keyboard, Silicone rubber, w/ Touchpad and separate mouse, Wall mounted version Aluminum alloy housing with rotary shaft

MATE TECHNOLOGY SHENZHEN LIMITED info@matend.com | www.matend.com | www.matend.cn

## FEATURES

- Antimicrobial silicone rubber keyboard and mouse in compact design
- Keyboard and mouse are IP68 waterproof and dustproof, can be cleaned or disinfected
- Keyboard with full functionality touchpad, numeric keypad and FN keys
- Rubber mouse with 5 mouse buttons for fast operation
- Custom layout and logo available
- EMC compliant with EN-60601-1-2
- USB plug-and-play
- With aluminium enclosure for wall mounted version
- With rotary shaft to fix on specific position

## **SPECIFICATION**

| Number of keys for keyboard | 110                                                             |
|-----------------------------|-----------------------------------------------------------------|
| Key Switch                  | Carbon switch technology                                        |
| Switching cycles            | 2 million actuation                                             |
| Material                    | Silicone rubber                                                 |
| Touchpad                    | Capacitive type, X/Y resolution: >1,000 dots/inch (40 dots /mm) |
| Interface                   | USB                                                             |
| EMC Standard                | EN-60601-1-2                                                    |
| Temperature Range           | Operating: -20°C to +60°C, Storage: -30°C to +70°C              |
| Compatibility               | All Windows, Linux, Mac                                         |
| Warranty                    | 1 year                                                          |
| Certification               | CE/FCC/ RoHS/IP68                                               |
| Dimensions                  | 632X203X45 mm (L * W * H)                                       |
| Weight                      | 2.5kg                                                           |