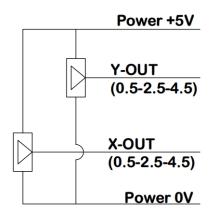

## **SPECIFICATION**

| Material            | stainless steel + Silicone                                        |
|---------------------|-------------------------------------------------------------------|
| Protection          | IP65 above the part above the panel                               |
| Positioning         | Spring returns automatically                                      |
| Operating angle     | main joystick ±25 degrees, square limit or orthogonal cross guide |
| Gear feel           | There is a gear shock in the middle, 4 gears each                 |
| Sensor              | Hall sensor                                                       |
| Power supply        | DC5V, minimum 4.1V, max. 5.5V                                     |
| Signal output       | Analog voltage 0.5-2.5-4.5V @ DC5V power supply                   |
| Operating life      | more than 5 million times                                         |
| Working temperature | -40 degrees to +85 degrees                                        |
| Rotation accuracy   | Less than 0.8%                                                    |