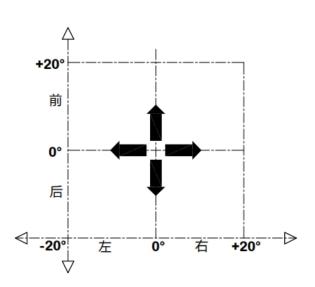

## **DESCRIPTION**

MKF-JS24 Hall sensor joystick, 2-axis, instrument panel installation method. This rubber handle has an orthogonal guiding function and has a good control feel. It is specially designed for the field of industrial remote control and has various configurations.

## **SPECIFICATION**

| Material            | stainless steel + Silicone                                        |
|---------------------|-------------------------------------------------------------------|
| Protection          | IP65 above the part above the panel                               |
| Positioning         | Spring returns automatically                                      |
| Operating angle     | main joystick ±25 degrees, square limit or orthogonal cross guide |
| Gear feel           | There is a gear shock in the middle, 4 gears each                 |
| Sensor              | Hall sensor                                                       |
| Power supply        | DC5V, minimum 4.1V, max. 5.5V                                     |
| Signal output       | Analog voltage 0.5-2.5-4.5V @ DC5V power supply                   |
| Operating life      | more than 5 million times                                         |
| Working temperature | -40 degrees to +85 degrees                                        |
| Rotation accuracy   | Less than 0.8%                                                    |