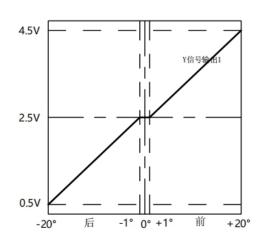

## **SPECIFICATION**

| Material            | stainless steel + Silicone                                        |
|---------------------|-------------------------------------------------------------------|
| Protection          | IP65 above the part above the panel                               |
| Positioning         | Spring returns automatically                                      |
| Operating angle     | main joystick ±25 degrees, square limit or orthogonal cross guide |
| Gear feel           | There is a gear shock in the middle, 4 gears each                 |
| Sensor              | Hall sensor                                                       |
| Power supply        | DC5V, minimum 4.1V, max. 5.5V                                     |
| Signal output       | Analog voltage 0.5-2.5-4.5V @ DC5V power supply                   |
| Operating life      | more than 5 million times                                         |
| Working temperature | -40 degrees to +85 degrees                                        |
| Rotation accuracy   | Less than 0.8%                                                    |