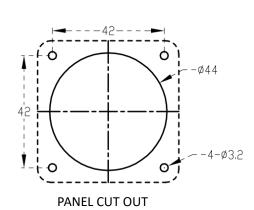

|
| Operating angle     | main joystick ±25 degrees, square limit or orthogonal cross guide |
| Gear feel           | There is a gear shock in the middle, 4 gears each                 |
| Sensor              | Hall sensor                                                       |
| Power supply        | DC5V, minimum 4.1V, max. 5.5V                                     |
| Signal output       | Analog voltage 0.5-2.5-4.5V @ DC5V power supply                   |
| Operating life      | more than 5 million times                                         |
| Working temperature | -40 degrees to +85 degrees                                        |
| Rotation accuracy   | Less than 0.8%                                                    |



## **TECHNICAL DRAWINGS**