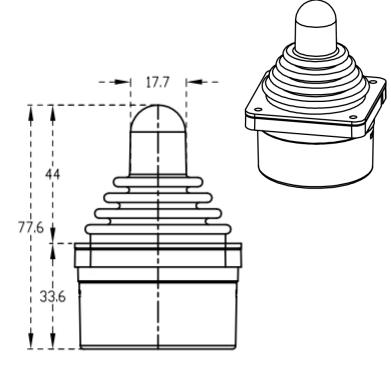

## **SPECIFICATION**

| Material            | stainless steel + Silicone                                        |
|---------------------|-------------------------------------------------------------------|
| Protection          | IP65 above the part above the panel                               |
| Positioning         | Spring returns automatically                                      |
| Operating angle     | main joystick ±25 degrees, square limit or orthogonal cross guide |
| Gear feel           | There is a gear shock in the middle, 4 gears each                 |
| Sensor              | Hall sensor                                                       |
| Power supply        | DC5V, minimum 4.1V, max. 5.5V                                     |
| Signal output       | Analog voltage 0.5-2.5-4.5V @ DC5V power supply                   |
| Operating life      | more than 5 million times                                         |
| Working temperature | -40 degrees to +85 degrees                                        |
| Rotation accuracy   | Less than 0.8%                                                    |

## **TECHNICAL DRAWINGS**