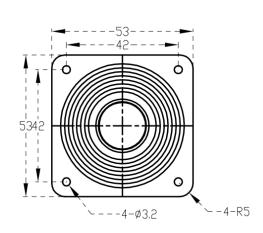

|
| Operating angle     | main joystick ±25 degrees, square limit or orthogonal cross guide |
| Gear feel           | There is a gear shock in the middle, 4 gears each                 |
| Sensor              | Hall sensor                                                       |
| Power supply        | DC5V, minimum 4.1V, max. 5.5V                                     |
| Signal output       | Analog voltage 0.5-2.5-4.5V @ DC5V power supply                   |
| Operating life      | more than 5 million times                                         |
| Working temperature | -40 degrees to +85 degrees                                        |
| Rotation accuracy   | Less than 0.8%                                                    |



## **TECHNICAL DRAWINGS**