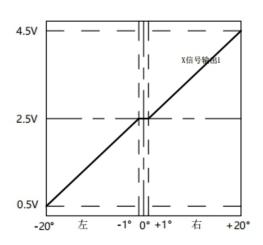

## **SPECIFICATION**

| Material            | stainless steel + Silicone                                        |
|---------------------|-------------------------------------------------------------------|
| Protection          | IP65 above the part above the panel                               |
| Positioning         | Spring returns automatically                                      |
| Operating angle     | main joystick ±25 degrees, square limit or orthogonal cross guide |
| Gear feel           | There is a gear shock in the middle, 4 gears each                 |
| Sensor              | Hall sensor                                                       |
| Power supply        | DC5V, minimum 4.1V, max. 5.5V                                     |
| Signal output       | Analog voltage 0.5-2.5-4.5V @ DC5V power supply                   |
| Operating life      | more than 5 million times                                         |
| Working temperature | -40 degrees to +85 degrees                                        |
| Rotation accuracy   | Less than 0.8%                                                    |