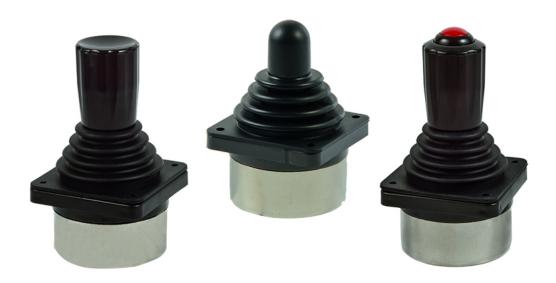

## MKF-JS24

Mate Industrial Joystick, Hall effect, 2-axis, Panel Mounted

## **DESCRIPTION**

MKF-JS24 Hall sensor joystick, 2-axis, instrument panel installation method. This rubber handle has an orthogonal guiding function and has a good control feel. It is specially designed for the field of industrial remote control and has various configurations.