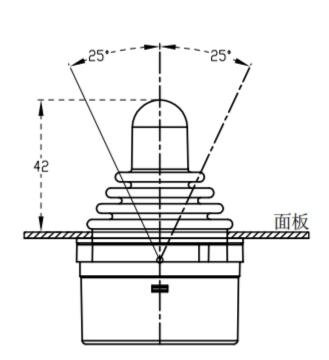

## **SPECIFICATION**

| Material            | stainless steel + Silicone                                        |
|---------------------|-------------------------------------------------------------------|
| Protection          | IP65 above the part above the panel                               |
| Positioning         | Spring returns automatically                                      |
| Operating angle     | main joystick ±25 degrees, square limit or orthogonal cross guide |
| Gear feel           | There is a gear shock in the middle, 4 gears each                 |
| Sensor              | Hall sensor                                                       |
| Power supply        | DC5V, minimum 4.1V, max. 5.5V                                     |
| Signal output       | Analog voltage 0.5-2.5-4.5V @ DC5V power supply                   |
| Operating life      | more than 5 million times                                         |
| Working temperature | -40 degrees to +85 degrees                                        |
| Rotation accuracy   | Less than 0.8%                                                    |

## **TECHNICAL DRAWINGS**