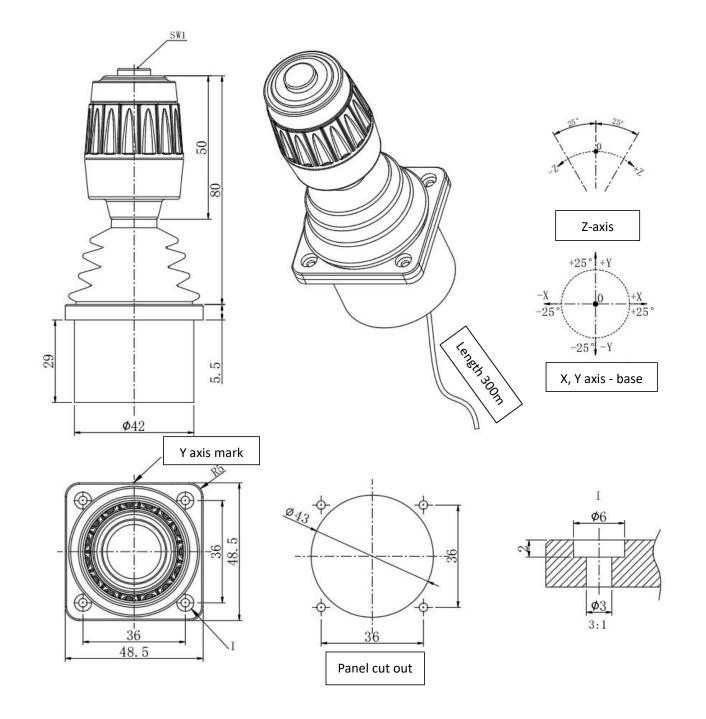

## **SPECIFICATION**

| Material            | stainless steel + engineering plastic                |  |  |  |  |
|---------------------|------------------------------------------------------|--|--|--|--|
| Protection          | IP65 above the part above the panel                  |  |  |  |  |
| Positioning         | spring returns, friction hold optional               |  |  |  |  |
| Operating angle     | X/Y: ±25 degrees                                     |  |  |  |  |
| Sensor              | Hall sensor                                          |  |  |  |  |
| Power supply        | DC5V                                                 |  |  |  |  |
| Signal output       | Analog voltage (0±0.1) Vdc ~ (2.5±0.1)Vdc~(5±0.1)Vdc |  |  |  |  |
| Operating life      | 5 million times                                      |  |  |  |  |
| Working temperature | -40℃~+70℃                                            |  |  |  |  |
| Protection level    | IP65 or above                                        |  |  |  |  |
| Current             | <100mA                                               |  |  |  |  |

## **TECHNICAL DRAWINGS**

| Wire   | 1   | 2     | 3     | 4     | 5      | 6 | 7      | 8      |
|--------|-----|-------|-------|-------|--------|---|--------|--------|
| Color  | Red | Black | Blue  | Green | Yellow | / | Purple | Orange |
| Define | VCC | GND   | Y OUT | X OUT | Z OUT  | / | S1     | S1     |