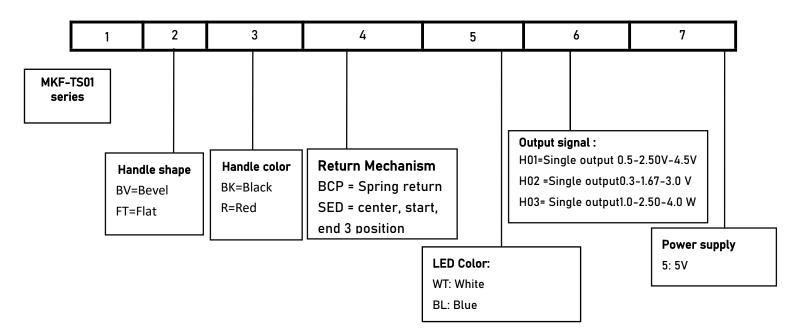

d).

### **SPECIFICATION**

| Lever Action           | Spring return to center automatically |
|------------------------|---------------------------------------|
| Lever Mechanical Angle | ±30°                                  |
| Sensor Type            | Hall effect                           |
| Linearity              | Less than 0.2%                        |
| Signal Output          | Analog voltage 0.5-4.5V               |
| Power Supply           | DC5V                                  |
| Operating Cycles       | > 5 Million Cycles                    |
| Operating Temperature  | -40℃~+70℃                             |
| Storage Temperature    | -50℃~+80℃                             |
| Degree of Protection   | Above the flange IP56                 |



#### **PRODUCT CONFIGURATION**



# **Electrical schematic**



## Signal output curve





## **Installation drawing**







MATE TECHNOLOGY SHENZHEN LIMITED info@matend.com | www.matend.com | www.matend.cn