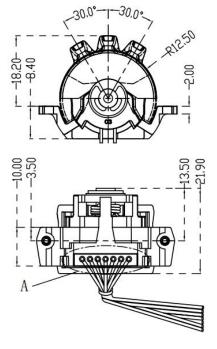

|
|------------------------|---------------------------------------|
| Lever Mechanical Angle | ±30°                                  |
| Sensor Type            | Hall effect                           |
| Linearity              | Less than 0.2%                        |
| Signal Output          | Analog voltage 0.5-4.5V               |
| Power Supply           | DC5V                                  |
| Operating Cycles       | > 5 Million Cycles                    |
| Operating Temperature  | -40℃~+70℃                             |
| Storage Temperature    | -50℃~+80℃                             |
| Degree of Protection   | Above the flange IP56                 |



#### **PRODUCT CONFIGURATION**



# **Electrical schematic**



## Signal output curve





## **Installation drawing**







MATE TECHNOLOGY SHENZHEN LIMITED info@matend.com | www.matend.com | www.matend.cn