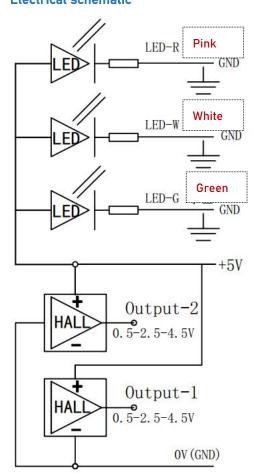

Lever Action           | Spring return to center automatically |
|------------------------|---------------------------------------|
| Lever Mechanical Angle | ±30°                                  |
| Sensor Type            | Hall effect                           |
| Linearity              | Less than 0.2%                        |
| Signal Output          | Analog voltage 0.5-4.5V               |
| Power Supply           | DC5V                                  |
| Operating Cycles       | > 5 Million Cycles                    |
| Operating Temperature  | -40℃~+70℃                             |
| Storage Temperature    | -50℃~+80℃                             |
| Degree of Protection   | Above the flange IP56                 |



#### **PRODUCT CONFIGURATION**



# **Electrical schematic**



## Signal output curve





## **Installation drawing**







MATE TECHNOLOGY SHENZHEN LIMITED info@matend.com | www.matend.com | www.matend.cn