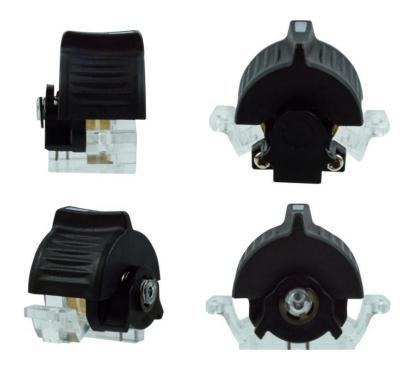

### **DESCRIPTION**

MKF-TS01 is a professional industrial thumb wheel used in TV camera, CCTV, industrial robot, medical equipment, optical instrument, heavy-duty and safety-critical applications. Rugged, reliable for long life span usage. With Hall sensor, Single axis, 0.5-4.5V@DV5V signal output. With a three color LED indicator.(White,Green,Red).

#### **PRODUCT CONFIGURATION**