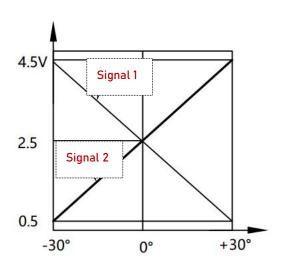

pring return to center automatically |
|------------------------|---------------------------------------|
| Lever Mechanical Angle | ±30°                                  |
| Sensor Type            | Hall effect                           |
| Linearity              | Less than 0.2%                        |
| Signal Output          | Analog voltage 0.5-4.5V               |
| Power Supply           | DC5V                                  |
| Operating Cycles       | > 5 Million Cycles                    |
| Operating Temperature  | -40℃~+70℃                             |
| Storage Temperature    | -50℃~+80℃                             |
| Degree of Protection   | Above the flange IP56                 |



#### **PRODUCT CONFIGURATION**



# **Electrical schematic**



## Signal output curve





## **Installation drawing**







MATE TECHNOLOGY SHENZHEN LIMITED info@matend.com | www.matend.com | www.matend.cn