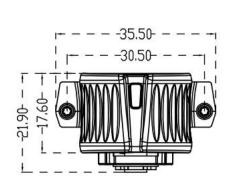

y |
|------------------------|---------------------------------------|
| Lever Mechanical Angle | ±30°                                  |
| Sensor Type            | Hall effect                           |
| Linearity              | Less than 0.2%                        |
| Signal Output          | Analog voltage 0.5-4.5V               |
| Power Supply           | DC5V                                  |
| Operating Cycles       | > 5 Million Cycles                    |
| Operating Temperature  | -40℃~+70℃                             |
| Storage Temperature    | -50℃~+80℃                             |
| Degree of Protection   | Above the flange IP56                 |



#### **PRODUCT CONFIGURATION**



# **Electrical schematic**



## Signal output curve





## **Installation drawing**







MATE TECHNOLOGY SHENZHEN LIMITED info@matend.com | www.matend.com | www.matend.cn