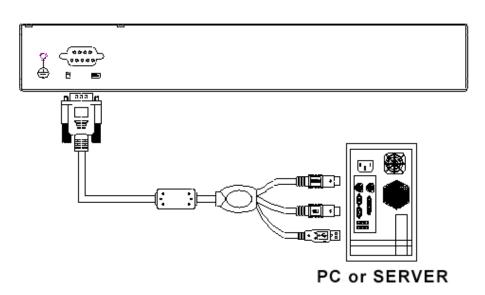

## **SPECIFICATION**

| Computer Connections          | 1                         |
|-------------------------------|---------------------------|
| Control Port (keyboard/mouse) | 1* DB9F                   |
| PC Port (keyboard/mouse)      | 1* USB type A             |
|                               | 1 * 6P Mini-DIN F(purple) |
|                               | 1 * 6P Mini-DIN F(green)  |
| Cable Length                  | 1800mm                    |
| Working Temperature           | 0 ~ 40 ℃                  |
| Store Temperature             | -20 ~ 60 °C               |
| Humidity                      | 0~80% RH, non-condensing  |
| N.W.                          | 4kg                       |
| Material                      | Metal                     |
| Product Dimension (W x D x H) | 440mm×355mm×42.5mm        |
| Package Dimension (W x D x H) | 532mm×455mm×125mm         |

## **DRAWING**