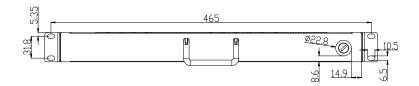

## **DRAWING**

## **SPECIFICATION**

| Computer Connections          | 1                         |
|-------------------------------|---------------------------|
| Control Port (keyboard/mouse) | 1* DB9F                   |
| PC Port (keyboard/mouse)      | 1* USB type A             |
|                               | 1 * 6P Mini-DIN F(purple) |
|                               | 1 * 6P Mini-DIN F(green)  |
| Cable Length                  | 1800mm                    |
| Working Temperature           | 0 ~ 40 ℃                  |
| Store Temperature             | -20 ~ 60 °C               |
| Humidity                      | 0~80% RH, non-condensing  |
| N.W.                          | 4kg                       |
| Material                      | Metal                     |
| Product Dimension (W x D x H) | 440mm×355mm×42.5mm        |
| Package Dimension (W x D x H) | 532mm×455mm×125mm         |