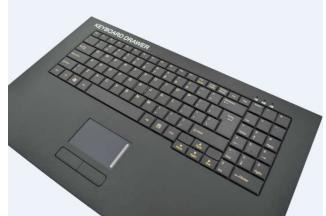

## **FEATURES**

- MKF-02 is a rack mount keyboard drawer for keyboard and mouse control console
- Fit for standard 19" rack installation and can be operated with the computer
- 1U height metal structure, fit for standard 19" rack mounting
- Ultra slim keyboard with 99 keys and numeric keyboard, standard PS/2 port
- High resolution and high flexibility with touchpad; with two function buttons and scroll wheel
- It can directly connect and control one computer
- No software needed
- Plug-and-play