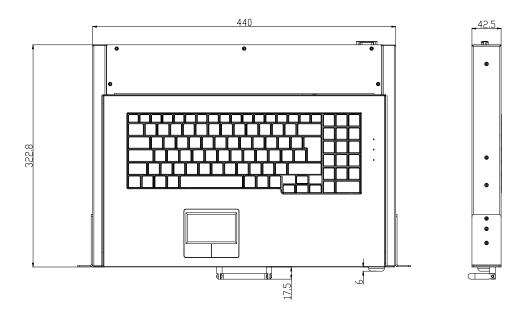

## **DRAWING**

## **SPECIFICATION**

| Computer Connections          | 1                         |
|-------------------------------|---------------------------|
| Control Port (keyboard/mouse) | 1* DB9F                   |
| PC Port (keyboard/mouse)      | 1* USB type A             |
|                               | 1 * 6P Mini-DIN F(purple) |
|                               | 1 * 6P Mini-DIN F(green)  |
| Cable Length                  | 1800mm                    |
| Working Temperature           | 0 ~ 40 ℃                  |
| Store Temperature             | -20 ~ 60 °C               |
| Humidity                      | 0~80% RH, non-condensing  |
| N.W.                          | 4kg                       |
| Material                      | Metal                     |
| Product Dimension (W x D x H) | 440mm×355mm×42.5mm        |
| Package Dimension (W x D x H) | 532mm×455mm×125mm         |