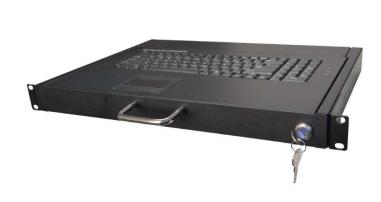

## **MKF-02**

Mate Keyboard, Metal+Plastic, w/ Touchpad, 1U, Rack mount, with locker

## **FEATURES**

- MKF-02 is a rack mount keyboard drawer for keyboard and mouse control console
- Fit for standard 19" rack installation and can be operated with the computer
- 1U height metal structure, fit for standard 19" rack mounting
- Ultra slim keyboard with 99 keys and numeric keyboard, standard PS/2 port
- High resolution and high flexibility with touchpad; with two function buttons and scroll wheel
- It can directly connect and control one computer
- No software needed
- Plug-and-play