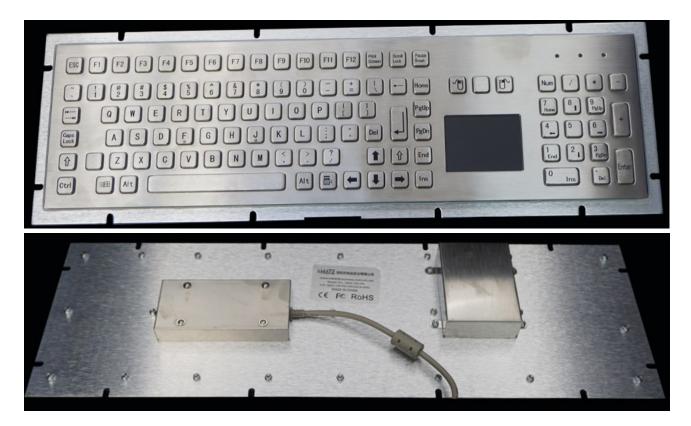

## MKA-104-PN

Mate Keyboard, Metal, 104 keys, w/ Touchpad, Fn keys, Numeric pad, Panel Mounted

## FEATURES

- High quality SUS 304 stainless steel keyboard
- Horizontally brushed surface
- IP65 waterproof grade, resistance in salty or greasy environments
- Built to withstand harsh environments, either indoors or outdoors (with shelter)
- Integrated robust touchpad for saving space over an extra mouse, wipe clean
- With Function Keys F1-12 and numeric keys for fast operation
- Custom layout without any engineering costs
- Rear panel mount version with mounting holes along with the front panel edge

## **SPECIFICATION**

| Number of keys    | 104                                                             |
|-------------------|-----------------------------------------------------------------|
| Key Switch        | Carbon switch technology                                        |
| Switching cycles  | more than 5 million actuation                                   |
| Touchpad          | Capacitive type, X/Y resolution: >1,000 dots/inch (40 dots /mm) |
| Material          | FRONT PANEL: 304 stainless steel, BACK PANEL: aluminum          |
| Power Supply      | 5v DC +/-5%                                                     |
| Current           | 20mA                                                            |
| Interface         | PS2 or USB at 2,0m                                              |
| EMC Standard      | EN 55032:2015 , EN 55035:2017                                   |
| Temperature Range | Operating: -20°C to +55°C, Storage: -30°C to +60°C              |
| Compatibility     | All Windows, Linux, Mac                                         |
| Warranty          | 1 year                                                          |
| Certification     | CE/FCC/ RoHS/IP65/IK08                                          |
| Dimensions        | 478.0 x 135.0 mm (Front panel)                                  |
| Weight            | 2.0kg                                                           |