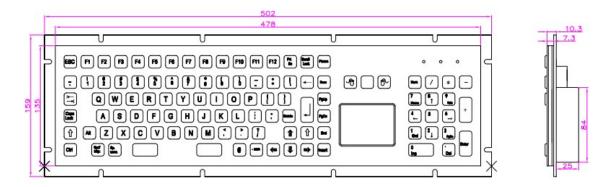

## **SPECIFICATION**

| Number of keys    | 104                                                             |
|-------------------|-----------------------------------------------------------------|
| Key Switch        | Carbon switch technology                                        |
| Switching cycles  | more than 5 million actuation                                   |
| Touchpad          | Capacitive type, X/Y resolution: >1,000 dots/inch (40 dots /mm) |
| Material          | FRONT PANEL: 304 stainless steel, BACK PANEL: aluminum          |
| Power Supply      | 5v DC +/-5%                                                     |
| Current           | 20mA                                                            |
| Interface         | PS2 or USB at 2,0m                                              |
| EMC Standard      | EN 55032:2015 , EN 55035:2017                                   |
| Temperature Range | Operating: -20°C to +55°C, Storage: -30°C to +60°C              |
| Compatibility     | All Windows, Linux, Mac                                         |
| Warranty          | 1 year                                                          |
| Certification     | CE/FCC/ RoHS/IP65/IK08                                          |
| Dimensions        | 478.0 x 135.0 mm (Front panel)                                  |
| Weight            | 2.0kg                                                           |

## DRAWING

MATE TECHNOLOGY SHENZHEN LIMITED info@matend.com | www.matend.com | www.matend.cn