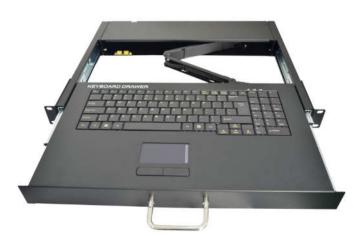

## **MKF-01**

Mate Keyboard, Metal+Plastic, w/ Touchpad, 1U, Rack mount

## **FEATURES**

- MKF-01 is a rack mount keyboard drawer for keyboard and mouse control console
- Fit for standard 19" rack installation and can be operated with the computer
- 1U height metal structure, fit for standard 19" rack mounting
- Ultra slim keyboard with 99 keys and numeric keyboard, standard PS/2 port
- High resolution and high flexibility with touchpad; with two function buttons and scroll wheel
- It can directly connect and control one computer
- No software needed
- Plug-and-play