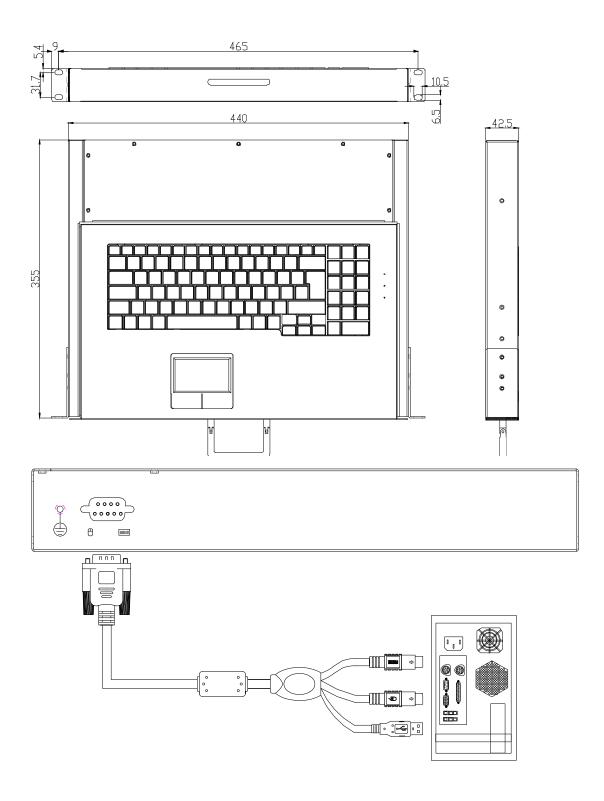

## **SPECIFICATION**

| Computer Connections          | 1                         |
|-------------------------------|---------------------------|
| Control Port (keyboard/mouse) | 1* DB9F                   |
| PC Port (keyboard/mouse)      | 1* USB type A             |
|                               | 1 * 6P Mini-DIN F(purple) |
|                               | 1 * 6P Mini-DIN F(green)  |
| Cable Length                  | 1800mm                    |
| Working Temperature           | 0 ~ 40 °C                 |
| Store Temperature             | -20 ~ 60 °C               |
| Humidity                      | 0~80% RH, non-condensing  |
| N.W.                          | 4kg                       |
| Material                      | Metal                     |
| Product Dimension (W x D x H) | 440mm×355mm×42.5mm        |
| Package Dimension (W x D x H) | 532mm×455mm×125mm         |

## **DRAWING**